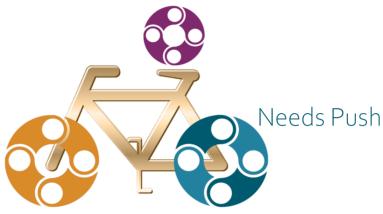

#### The Kyosei Thrive Needs<sup>™</sup>: Which Are Pushing? Putting on the Brakes?

#### Needs Push (or put on brakes)

- Survive: Safety, stability, comfort, belonging, love
- Strive: Power, status, stuff, control, autonomy, achievement
- Alive: Authenticity, creativity, balance, meaning, freedom
- Thrive: Impact, integrity, legacy, transformation, alignment