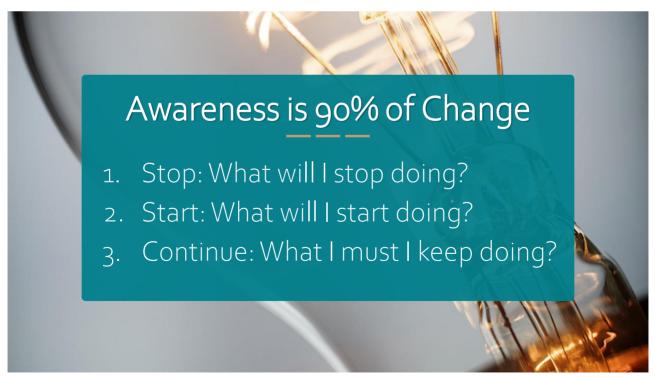

#### 99% of Success is Mindset

#### How Do You Usually "Show Up" Each Day?

| ⊘ | What are you<br>focused on as<br>you're driving? Are<br>you looking where<br>you want to go? | Thrive  | <b>Lead Transformation:</b> Resilient,<br>courageous, caring, patient, grounded,<br>big-picture thinker, innovative | S        |  |
|---|----------------------------------------------------------------------------------------------|---------|---------------------------------------------------------------------------------------------------------------------|----------|--|
|   |                                                                                              | Alive   | Fulfilling Potential: Authentic,<br>purpose-driven, service-oriented,<br>creative, self-aware, humble               | <b>*</b> |  |
|   | Just notice<br>where you're at.<br>Don't judge.<br>Awareness is<br>90% of change.            | Strive  | <b>Get Ahead:</b> Driven, impatient,<br>competitive, confident, stressed,<br>passionate (but sometimes pushy)       | Ψ        |  |
|   |                                                                                              | Survive | Get Along & Get By: Stay safe, react, status quo, tired, uninspired, disengage                                      | d 🏭      |  |