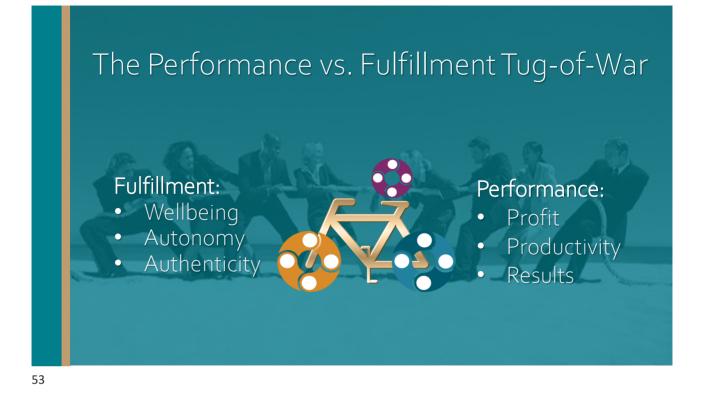

#### The 4 Factors of Thriving in Life, Work and Leadership

#### 4 Drivers of Thriving in Life, Work and Leadership