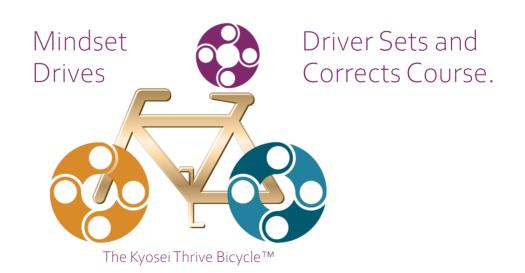

#### Mindset Drives

- Thrive: Leading Transformation
- Alive: Finding Fulfillment
- Strive: Getting Ahead
- Survive: Getting By

#### **Mindset Drives**

- Survive: Getting By
- Strive: Getting Ahead
- Alive: Finding Fulfillment
- Thrive: Leaving a Legacy

#### Needs Push (or put on brakes)

- Survive: Safety, stability, comfort, belonging, love
- Strive: Power, status, stuff, control, autonomy, achievement
- Alive: Authenticity, creativity, balance, meaning, freedom
- Thrive: Impact, integrity, legacy, transformation, alignment