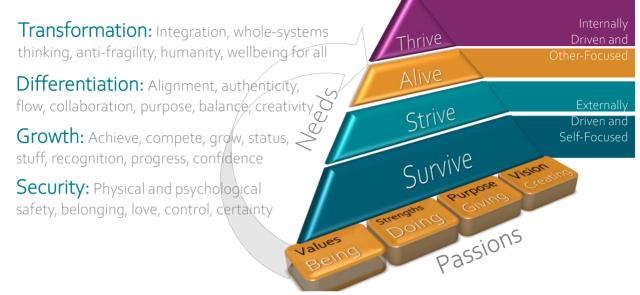

#### Mindset Drives

- Thrive: Leading Transformation
- Alive: Finding Fulfillment
- Strive: Getting Ahead
- Survive: Getting By

#### **Mindset Drives**

- Survive: Getting By
- Strive: Getting Ahead
- Alive: Finding Fulfillment
- Thrive: Leaving a Legacy

#### Needs Push (or put on brakes)

- Survive: Safety, stability, comfort, belonging, love
- Strive: Power, status, stuff, control, autonomy, achievement
- Alive: Authenticity, creativity, balance, meaning, freedom
- Thrive: Impact, integrity, legacy, transformation, alignment

#### Passions Steer (and energize!)

- Being: Values
- Doing: Strengths
- Giving: Purpose
- Creating: Vision